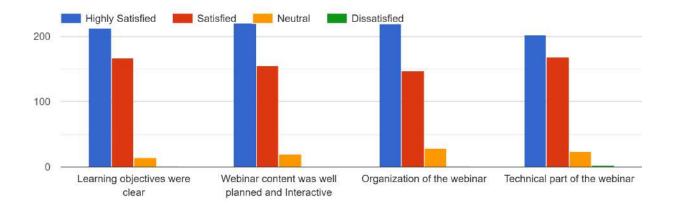

## Feedback analysis:

1. How valuable did you find the themes based on National Girl Child Day? 69 responses

## State

69 responses

2. How good was the organization of this event?

3. Would you like such activities to be organised frequently ? <sup>69</sup> responses