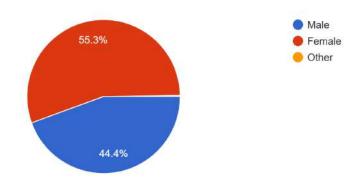

## Feedback analysis:

1. How valuable did you find the themes based on National Girl Child Day? 69 responses

## State

69 responses

2. How good was the organization of this event?

3. Would you like such activities to be organised frequently ? <sup>69</sup> responses