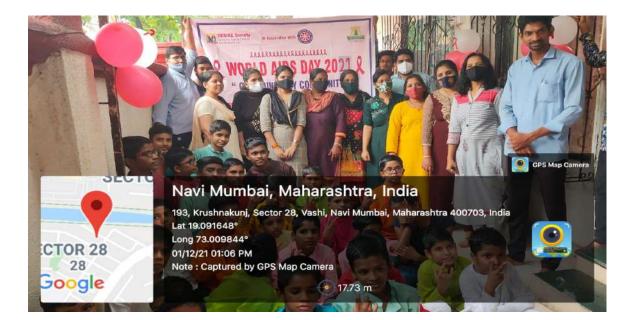

## NSS Report on AIDS DAY A.Y. 2021-22

Celebrated on : 1<sup>st</sup> December 2021

NSS unit spend AIDS Day on 1<sup>st</sup> December 2021 at Desire Society at Sector 28, Vashi. This is a home for AIDS Children who have been abandoned from their houses and Families. Many kids at Desire Society were left on the streets to die, who are HIV affected. So our college has adopted his home for social work and assisting them in many ways in Cash and kind. We went to Desire Society for AIDS AWARENESS DAY on 1<sup>st</sup> December 2021 with all are Teaching Staff and had some fun games. NSS unit also distributed balloons to the kids and we sponsored Lunch for the kids that day and the Desire Society children were made to wear Festive clothes. The teachers served them Lunch personally to spend more quality time with them.