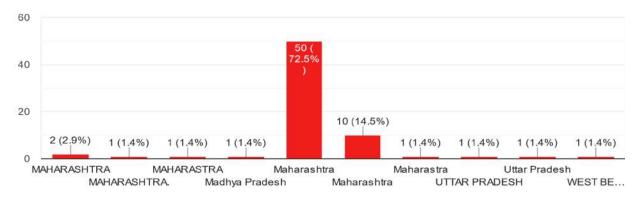

## National Girl Child Day Jan 2022

Name of Activity: Intercollegiate Slogan Competition

**Date:** 20<sup>th</sup> Jan to 24<sup>th</sup> Jan 2022.

Venue: Online

No of Participants: 69 participants from all over india.