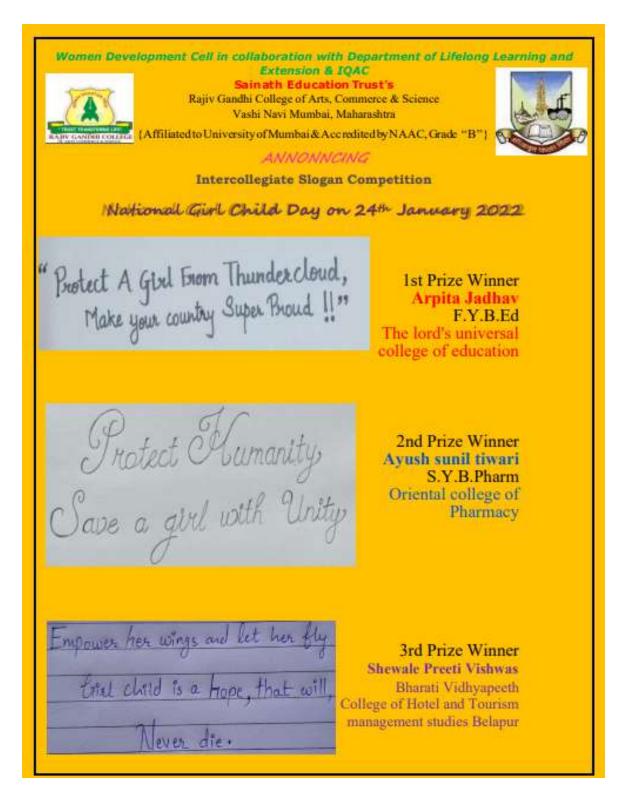

## Intercollegiate Slogan Competition on occasion of

## National Girl Child Day Jan 2022

Name of Activity: Intercollegiate Slogan Competition

**Date:** 20<sup>th</sup> Jan to 24<sup>th</sup> Jan 2022.

Venue: Online

No of Participants: 69 participants from all over india.

## Laurel Antherton

Women Development Cell in collaboration with Department of Lifelong Learning and Extension & IQAC of Rajiv Gandhi College Of Arts, Commerce & Science, Vashi, Navi Mumbai is organizing an Intercollegiate "SLOGAN COMPETITION" on the occasion of National Girl Child Day on 24<sup>th</sup> January, 2022.

Topics:

🌺 1. Save the girl child

🌺 2. Child sex ratio

2. The creation of a healthy and safe environment for girls.

Registration Starts on: 20<sup>th</sup> January 2022

Submissions accepted till: 24<sup>th</sup> January 2022

Result declaration on: - 29<sup>th</sup> January 2022

🙎 Rules:

1. Students should write their slogans in clear handwriting and take a clear pic and upload the pdf file in the Registration Link

- > 2. Students should write their own Slogans and submit them in the registration form. 🤳
- 🌂 3. One participant can participate with only one 🤘 Slogan. 📹