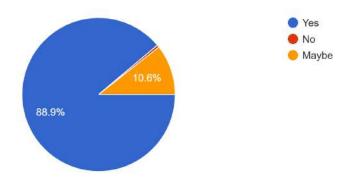

## Feedback analysis:

1. How valuable did you find the themes based on National Girl Child Day? 69 responses

## State

69 responses

2. How good was the organization of this event?

3. Would you like such activities to be organised frequently ? <sup>69</sup> responses