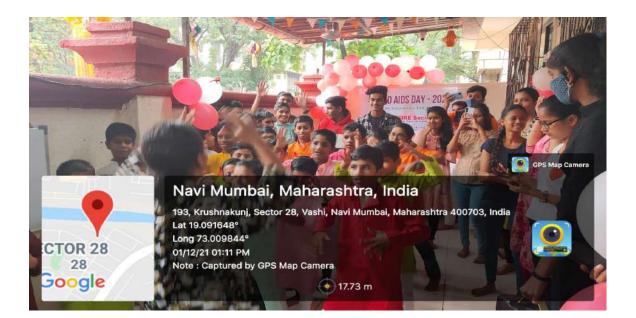

## NSS Report on AIDS DAY A.Y. 2021-22

Celebrated on : 1<sup>st</sup> December 2021

NSS unit spend AIDS Day on 1<sup>st</sup> December 2021 at Desire Society at Sector 28, Vashi. This is a home for AIDS Children who have been abandoned from their houses and Families. Many kids at Desire Society were left on the streets to die, who are HIV affected. So our college has adopted his home for social work and assisting them in many ways in Cash and kind. We went to Desire Society for AIDS AWARENESS DAY on 1<sup>st</sup> December 2021 with all are Teaching Staff and had some fun games. NSS unit also distributed balloons to the kids and we sponsored Lunch for the kids that day and the Desire Society children were made to wear Festive clothes. The teachers served them Lunch personally to spend more quality time with them.