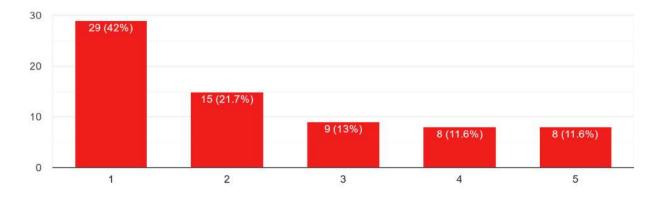

## Feedback analysis:

1. How valuable did you find the themes based on National Girl Child Day? 69 responses