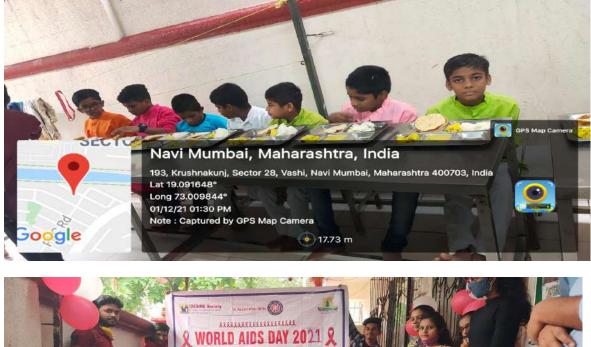

## NSS Report on AIDS DAY A.Y. 2021-22

Celebrated on : 1<sup>st</sup> December 2021

NSS unit spend AIDS Day on 1<sup>st</sup> December 2021 at Desire Society at Sector 28, Vashi. This is a home for AIDS Children who have been abandoned from their houses and Families. Many kids at Desire Society were left on the streets to die, who are HIV affected. So our college has adopted his home for social work and assisting them in many ways in Cash and kind. We went to Desire Society for AIDS AWARENESS DAY on 1<sup>st</sup> December 2021 with all are Teaching Staff and had some fun games. NSS unit also distributed balloons to the kids and we sponsored Lunch for the kids that day and the Desire Society children were made to wear Festive clothes. The teachers served them Lunch personally to spend more quality time with them.