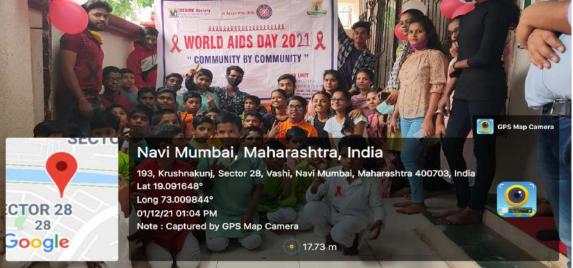

## NSS Report on AIDS DAY A.Y. 2021-22

Celebrated on : 1<sup>st</sup> December 2021

NSS unit spend AIDS Day on 1<sup>st</sup> December 2021 at Desire Society at Sector 28, Vashi. This is a home for AIDS Children who have been abandoned from their houses and Families. Many kids at Desire Society were left on the streets to die, who are HIV affected. So our college has adopted his home for social work and assisting them in many ways in Cash and kind. We went to Desire Society for AIDS AWARENESS DAY on 1<sup>st</sup> December 2021 with all are Teaching Staff and had some fun games. NSS unit also distributed balloons to the kids and we sponsored Lunch for the kids that day and the Desire Society children were made to wear Festive clothes. The teachers served them Lunch personally to spend more quality time with them.