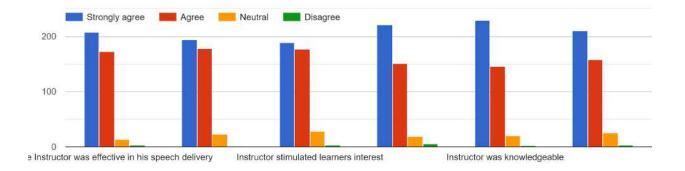

## Feedback analysis:

1. How valuable did you find the themes based on National Girl Child Day? 69 responses

## State

69 responses

2. How good was the organization of this event?

3. Would you like such activities to be organised frequently ? <sup>69</sup> responses