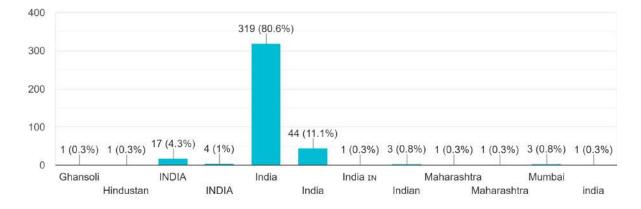

## National Girl Child Day Jan 2022

Name of Activity: Intercollegiate Slogan Competition

**Date:** 20<sup>th</sup> Jan to 24<sup>th</sup> Jan 2022.

Venue: Online

No of Participants: 69 participants from all over india.

## Feedback analysis:

1. How valuable did you find the themes based on National Girl Child Day? 69 responses

## State

69 responses

2. How good was the organization of this event?

3. Would you like such activities to be organised frequently ? <sup>69</sup> responses