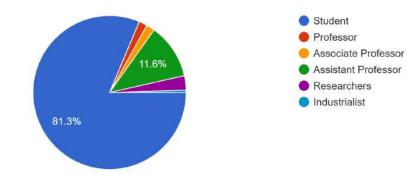

## Feedback analysis:

1. How valuable did you find the themes based on National Girl Child Day? 69 responses

## State

69 responses

2. How good was the organization of this event?

3. Would you like such activities to be organised frequently ? <sup>69</sup> responses