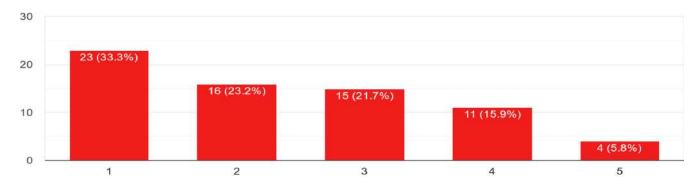

## State

69 responses

2. How good was the organization of this event?

3. Would you like such activities to be organised frequently ? <sup>69</sup> responses