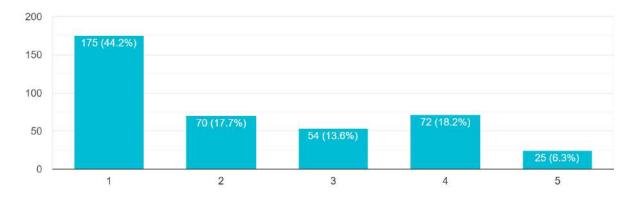

## Feedback analysis:

1. How valuable did you find the themes based on National Girl Child Day? 69 responses

## State

69 responses

2. How good was the organization of this event?

3. Would you like such activities to be organised frequently ? <sup>69</sup> responses