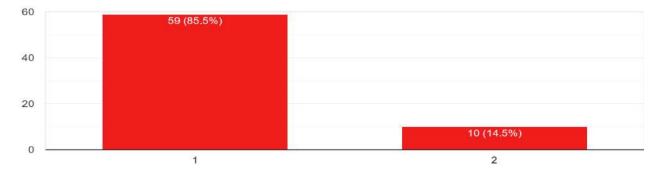

## State

69 responses

2. How good was the organization of this event?

3. Would you like such activities to be organised frequently ? <sup>69</sup> responses